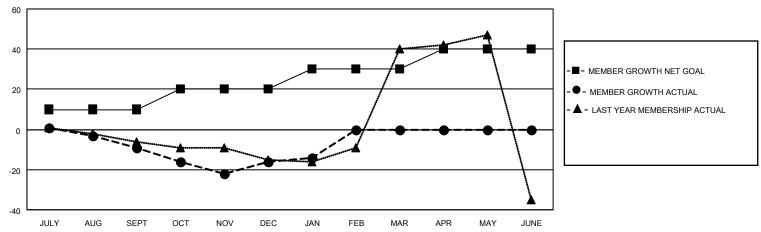

## GOALS AND ACTUAL MEMBERS CUMULATIVE

| DROPPED CLUBS: 0 |    | 15 CLUBS OF 50 ADDED 1 OR<br>MORE NEW MEMBERS | GENDER DISTRIBUTION               |              |  |
|------------------|----|-----------------------------------------------|-----------------------------------|--------------|--|
|                  |    | WORL NEW WEWDERO                              | MALE                              | 916 (77.10%) |  |
|                  |    |                                               | FEMALE                            | 272 (22.90%) |  |
| DROPPED MEMBERS  |    |                                               | NON BINARY                        | 0 (0.00%)    |  |
|                  |    |                                               | PREFER NOT TO ANSWER 0 (0.00%)    |              |  |
| DECEASED         | 8  |                                               |                                   | ,            |  |
| CLUB CANCELLED   | 0  | CLICK HERE FOR CUMULATIVE                     | TOTAL FAMILY UNIT MEMBERS         | 8            |  |
| OTHER            | 40 | MEMBERSHIP DATA                               |                                   |              |  |
| TOTAL 48         |    |                                               | FAMILY MEMBERS PAYING HALF DUES 4 |              |  |
|                  |    |                                               |                                   |              |  |